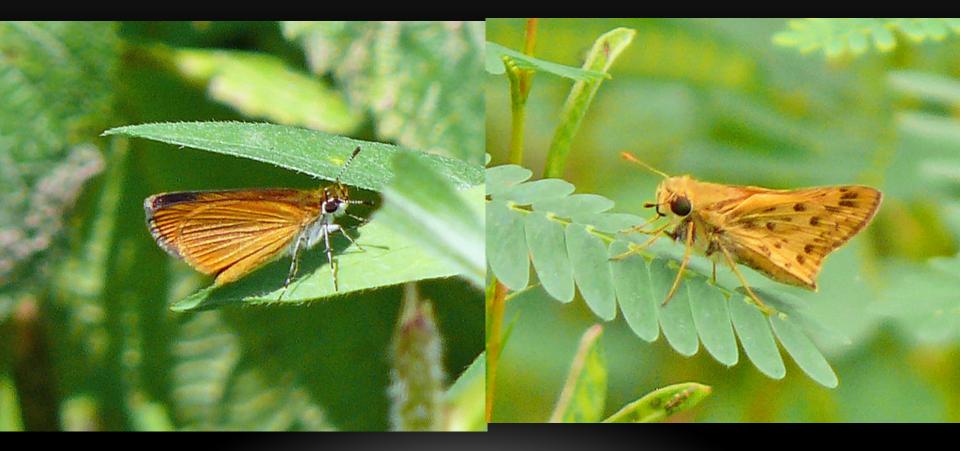

## PAINTED LADY



#### PAINTED LADY AND AMERICAN LADY



### RED ADMIRAL



#### GREAT SPANGLED FRITILLARY



### VARIEGATED FRITILLARY



## MEADOW FRITILLARY



#### HACKBERRY EMPEROR



### EASTERN COMMA



### QUESTION MARK



### COMMON BUCKEYE



### RED-SPOTTED PURPLE



### CABBAGE WHITES



#### CLOUDED SULPHUR AND ORANGE SULPHUR



### MALE AND FEMALE CLOUDED SULPHURS



### SLEEPY ORANGE



#### PEARL CRESCENT AND SILVERY CHECKERSPOT



### EASTERN TAILED-BLUE AND SUMMER AZURE



#### GRAY HAIRSTREAK AND JUNIPER HAIRSTREAK



### COMMON WOOD NYMPH



#### LITTLE WOOD-SATYR AND NORTHERN PEARLY-EYE



#### SILVER-SPOTTED SKIPPER



### ZABULON SKIPPER



### HORACE'S DUSKYWING AND WILD INDIGO DUSKYWING



#### COMMON CHECKERED-SKIPPER



#### LEAST SKIPPER AND FIERY SKIPPER



### SACHEM



#### PECK'S SKIPPER AND LITTLE GLASSYWING



## THANK YOU!