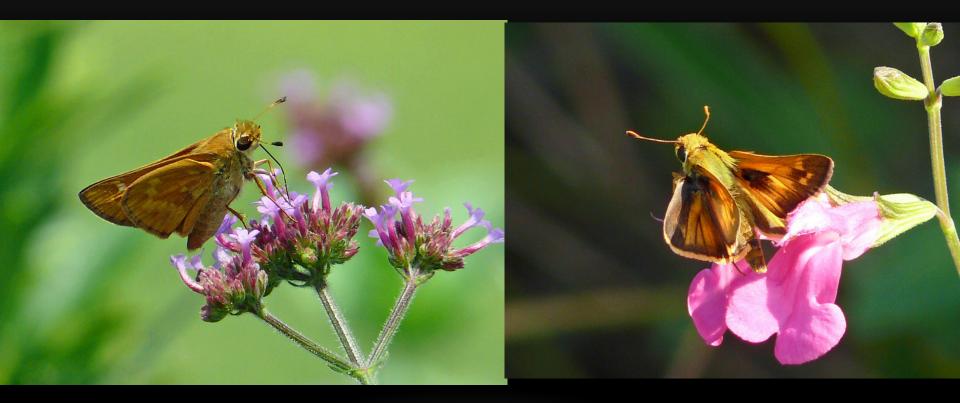

LADY



#### PAINTED LADY AND AMERICAN LADY



### RED ADMIRAL



#### GREAT SPANGLED FRITILLARY



### VARIEGATED FRITILLARY



## MEADOW FRITILLARY



#### HACKBERRY EMPEROR



### EASTERN COMMA



### QUESTION MARK



### COMMON BUCKEYE



### RED-SPOTTED PURPLE



### CABBAGE WHITES



#### CLOUDED SULPHUR AND ORANGE SULPHUR



### MALE AND FEMALE CLOUDED SULPHURS



### SLEEPY ORANGE



#### PEARL CRESCENT AND SILVERY CHECKERSPOT



### EASTERN TAILED-BLUE AND SUMMER AZURE



#### GRAY HAIRSTREAK AND JUNIPER HAIRSTREAK



### COMMON WOOD NYMPH



#### LITTLE WOOD-SATYR AND NORTHERN PEARLY-EYE



#### SILVER-SPOTTED SKIPPER



### ZABULON SKIPPER



### HORACE'S DUSKYWING AND WILD INDIGO DUSKYWING



#### COMMON CHECKERED-SKIPPER



#### LEAST SKIPPER AND FIERY SKIPPER



### SACHEM



#### PECK'S SKIPPER AND LITTLE GLASSYWING



## THANK YOU!