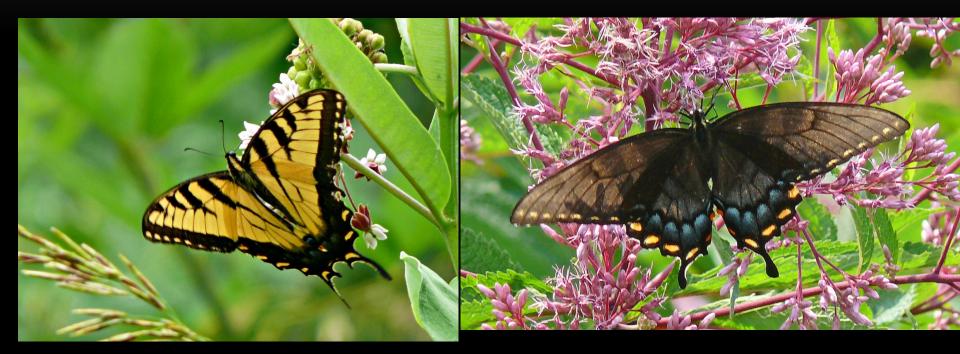

### THE BUTTERFLIES OF SUMMER





# Butterflies versus Moths

Daytime flight

Thin antennae with a knob at end

Normal hairiness

Wings held straight



#### Night flight

Thicker antennae, sometimes feathery Thick, very fuzzy bodies Wings folded over back





### HOST PLANTS: WHERE CATERPILLARS EAT



#### NECTAR PLANTS: WHERE BUTTERFLIES EAT



### IT'S HARD OUT THERE FOR BUTTERFLIES



#### EASTERN TIGER SWALLOWTAIL



#### SPICEBUSH SWALLOWTAIL



#### BLACK SWALLOWTAIL MALE AND FEMALE



#### PIPEVINE SWALLOWTAIL



### ZEBRA SWALLOWTAIL



#### MONARCH AND VICEROY



## PAINTED LADY



#### PAINTED LADY AND AMERICAN LADY



### RED ADMIRAL



#### GREAT SPANGLED FRITILLARY



### VARIEGATED FRITILLARY



## MEADOW FRITILLARY



#### HACKBERRY EMPEROR



### EASTERN COMMA



### QUESTION MARK



### COMMON BUCKEYE



### RED-SPOTTED PURPLE



### CABBAGE WHITES



#### CLOUDED SULPHUR AND ORANGE SULPHUR



### MALE AND FEMALE CLOUDED SULPHURS



### SLEEPY ORANGE



#### PEARL CRESCENT AND SILVERY CHECKERSPOT



### EASTERN TAILED-BLUE AND SUMMER AZURE



#### GRAY HAIRSTREAK AND JUNIPER HAIRSTREAK



### COMMON WOOD NYMPH



#### LITTLE WOOD-SATYR AND NORTHERN PEARLY-EYE



#### SILVER-SPOTTED SKIPP