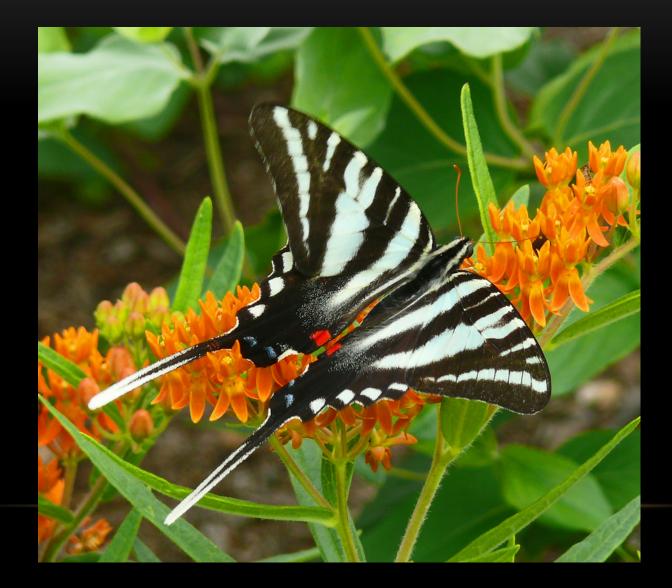

### THE BUTTERFLIES OF SUMMER





# Butterflies versus Moths

Daytime flight

Thin antennae with a knob at end

Normal hairiness

Wings held straight



#### Night flight

Thicker antennae, sometimes feathery Thick, very fuzzy bodies Wings folded over back





### HOST PLANTS: WHERE CATERPILLARS EAT



#### NECTAR PLANTS: WHERE BUTTERFLIES EAT



### IT'S HARD OUT THERE FOR BUTTERFLIES



#### EASTERN TIGER SWALLOWTAIL



#### SPICEBUSH SWALLOWTAIL



#### BLACK SWALLOWTAIL MALE AND FEMALE



#### PIPEVINE SWALLOWTAIL



### ZEBRA SWALLOWTAIL



#### MONARCH AND VICEROY



## PAINTED LADY



#### PAINTED LADY AND AMERICAN LADY



### RED ADMIRAL



#### GREAT SPANGLED FRITILLARY



### VARIEGATED FRITILLARY



## MEADOW FRITILLARY



#### HACKBERRY EMPEROR



### EASTERN COMMA



### QUESTION MARK



### COMMON BUCKEYE



### RED-SPOTTED PURPLE



### CABBAGE WHITES



#### CLOUDED SULPHUR AND ORANGE SULPHUR



### MALE AND FEMALE CLOUDED SULPHURS



### SLEEPY ORANGE



#### PEARL CRESCENT AND SILVERY CHECKERSPOT



### EASTERN TAILED-BLUE AND SUMMER AZURE



#### GRAY HAIRSTREAK AND JUNIPER HAIRSTREAK



### COMMON WOOD NYMPH



#### LITTLE WOOD-SATYR AND NORTHERN PEARLY-EYE



#### SILVER-SPOTTED SKIPPER



### ZABULON SKIPPER



### HORACE'S DUSKYWING AND WILD INDIGO DUSKYWING



#### COMMON CHECKERED-SKIPPER



#### LEAST S