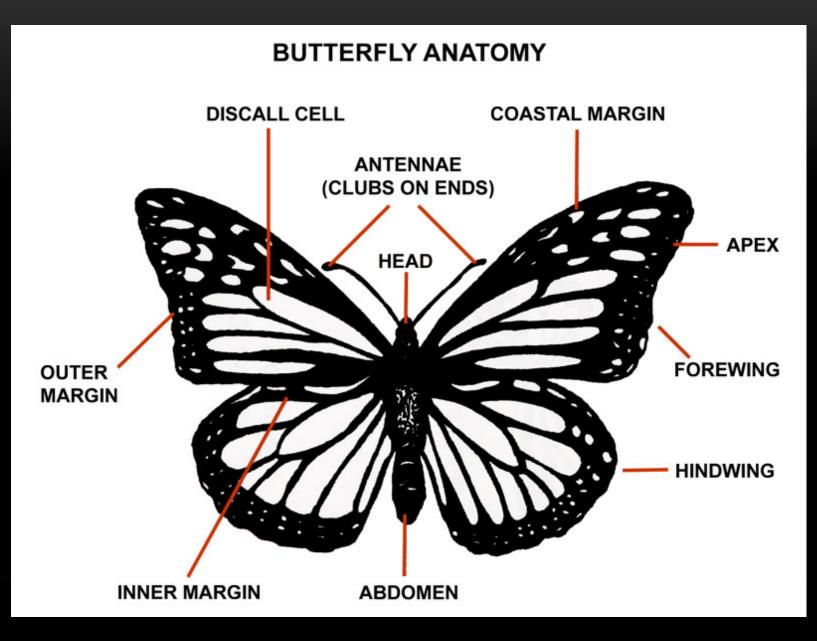

# Butterflies versus Moths

Daytime flight

Thin antennae with a knob at end

Normal hairiness

Wings held straight

#### Night flight

Thicker antennae, sometimes feathery Thick, very fuzzy bodies Wings folded over back