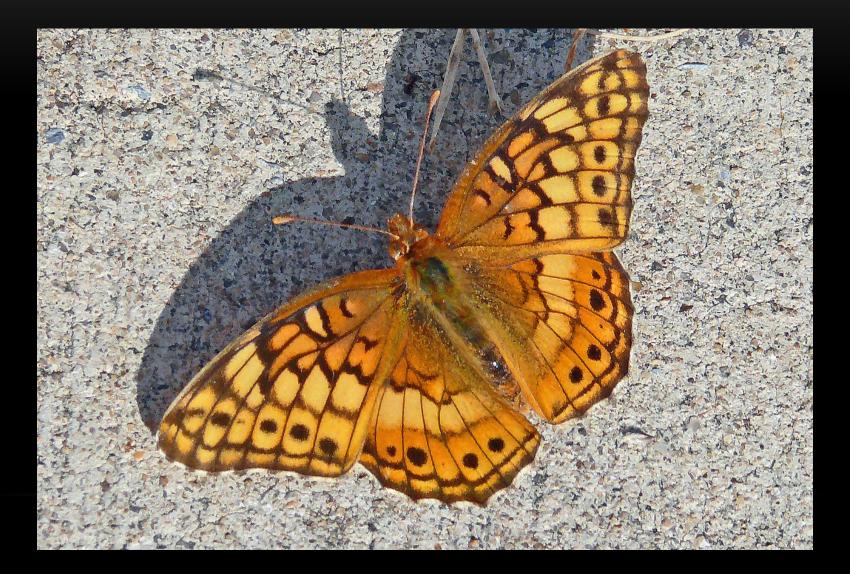

### THE BUTTERFLIES OF SUMMER





# Butterflies versus Moths

Daytime flight

Thin antennae with a knob at end

Normal hairiness

Wings held straight



#### Night flight

Thicker antennae, sometimes feathery Thick, very fuzzy bodies Wings folded over back





### HOST PLANTS: WHERE CATERPILLARS EAT



#### NECTAR PLANTS: WHERE BUTTERFLIES EAT



### IT'S HARD OUT THERE FOR BUTTERFLIES



#### EASTERN TIGER SWALLOWTAIL



#### SPICEBUSH SWALLOWTAIL



#### BLACK SWALLOWTAIL MALE AND FEMALE



#### PIPEVINE SWALLOWTAIL



### ZEBRA SWALLOWTAIL



#### MONARCH AND VICEROY



## PAINTED LADY



#### PAINTED LADY AND AMERICAN LADY



### RED ADMIRAL



#### GREAT SPANGLED FRITILLARY



### VARIEGATED FRITILLARY



## MEADOW FRITILLARY



#### HACKBERRY EMPEROR



### EASTERN COMMA



### QUESTION MARK



### COMMON BUCKEYE



### RED-SPOTTED PURPLE



### CABBAGE WHITES



#### CLOUDED SULPHUR AND ORANGE SULPHUR



### MALE AND FEMALE CLOUDED SULPHURS



### SLEEPY ORANGE



#### PEARL CRESCENT AND SILVERY CHECKERSPOT



### EASTERN TAILED-BLUE AND SUMMER AZURE



#### GRAY HAIRSTREAK AND JUNIPER HAIRSTREAK



### COMMON WOOD NYMPH



#### LITTLE WOOD-SATYR AND NORTHERN PEARLY-EYE



#### SILVER-SPOTTED SKIPPER



### ZABULON SKIPPER



### HORACE'S DUSKYWING AND WILD INDIGO DUSKYWING



#### COMMON CHECKERED-SKIPPER



#### LEAST SKIPPER AND FIERY SKIPPER



### SACHEM



#### PECK'S SKIPPER AND LITTLE GLASSYWING



## THANK YOU!