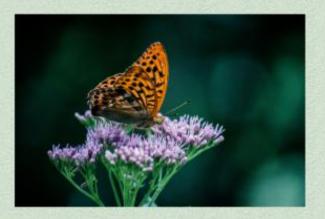

### THE BUTTERFLIES OF SUMMER





# Butterflies versus Moths

Daytime flight

Thin antennae with a knob at end

Normal hairiness

Wings held straight



#### Night flight

Thicker antennae, sometimes feathery Thick, very fuzzy bodies Wings folded over back





### HOST PLANTS: WHERE CATERPILLARS EAT



#### NECTAR PLANTS: WHERE BUTTERFLIES EAT



### IT'S HARD OUT THERE FOR BUTTERFLIES



#### EASTERN TIGER SWALLOWTAIL



#### SPICEBUSH SWALLOWTAIL



#### BLACK SWALLOWTAIL MALE AND FEMALE



#### PIPEVINE SWALLOWTAIL



### ZEBRA SWALLOWTAIL



#### MONARCH AND VICEROY



## PAINTED LADY



#### PAINTED LADY AND AMERICAN LADY



### RED ADMIRAL



#### GREAT SPANGLED FRITILLARY



### VARIEGATED FRITILLARY



## MEADOW FRITILLARY



#### HACKBERRY EMPEROR



### EASTERN COMMA



### QUESTION MARK



### COMMON BUCKEYE



### RED-SPOTTED PURPLE



### CABBAGE WHITES



#### CLOUDED SULPHUR AND ORANGE SULPHUR



### MALE AND FEMALE CLOUD