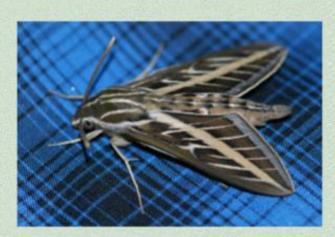

#### Night flight

Thicker antennae, sometimes feathery Thick, very fuzzy bodies Wings folded over back