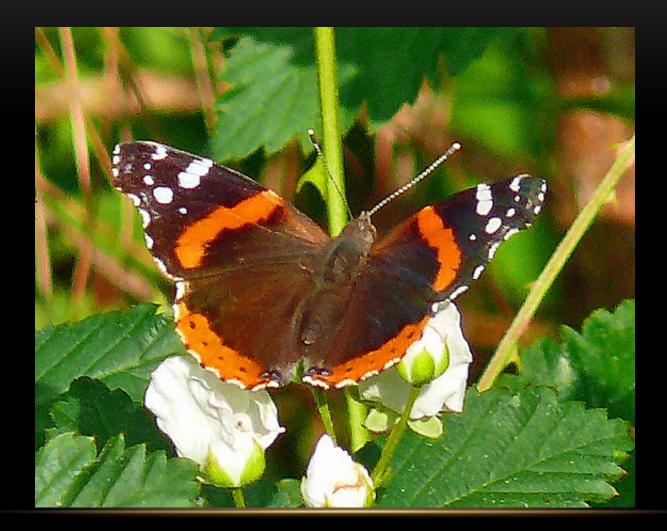

### THE BUTTERFLIES OF SUMMER





# Butterflies versus Moths

Daytime flight

Thin antennae with a knob at end

Normal hairiness

Wings held straight



#### Night flight

Thicker antennae, sometimes feathery Thick, very fuzzy bodies Wings folded over back





### HOST PLANTS: WHERE CATERPILLARS EAT



#### NECTAR PLANTS: WHERE BUTTERFLIES EAT



### IT'S HARD OUT THERE FOR BUTTERFLIES



#### EASTERN TIGER SWALLOWTAIL



#### SPICEBUSH SWALLOWTAIL



#### BLACK SWALLOWTAIL MALE AND FEMALE



#### PIPEVINE SWALLOWTAIL



### ZEBRA SWALLOWTAIL



#### MONARCH AND VICEROY



## PAINTED LADY



#### PAINTED LADY AND AMERICAN LADY



### RED ADMIRAL



#### GREAT SPANGLED FRITILLARY



### VARIEGATED FRITILLARY



## MEADOW FRITILLARY



#### HACKBERRY EMPEROR



### EASTERN COMMA



### QUESTION MARK



### COMMON BUCKEYE



### RED-SPOTTED PURPLE



### CABBAGE WHITES



#### CLOUDED SULPHUR AND ORANGE SULPHUR



### MALE AND FEMALE CLOUDED SULPHURS



### SLEEPY ORANGE



#### PEARL CRESCENT AND SILVERY CHECKERSPOT



### EASTERN TAILED-BLUE AND SUMMER AZURE



#### GRAY HAIRSTREAK AND JUNIPER HAIRSTREAK



### COMMON WOOD NYMPH



#### LITTLE WOOD-SATYR AND NORTHERN PEARLY-EYE



#### SILVER-SPOTTED SKIPPER



### ZABULON SKIPPER



### HORACE'S DUSKYWING AND WILD INDIGO DUSKYWING



#### COMMON CHECKERED-SKIPPER



#### LEAST SKIPPER AND FIERY SKIPPER



### SACHEM



#### PECK'S SKIPPER AND LITTLE GLASSYWING



## THANK YOU!