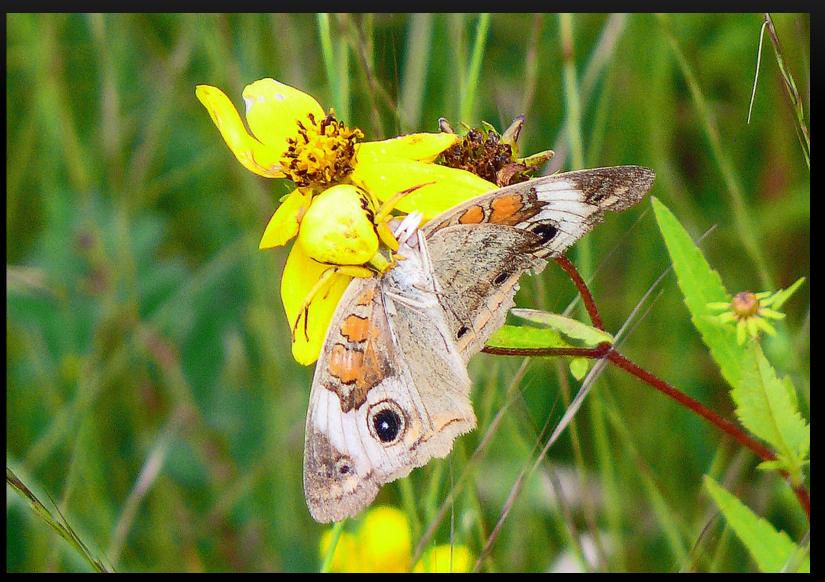

### THE BUTTERFLIES OF SUMMER





# Butterflies versus Moths

Daytime flight

Thin antennae with a knob at end

Normal hairiness

Wings held straight



#### Night flight

Thicker antennae, sometimes feathery Thick, very fuzzy bodies Wings folded over back





### HOST PLANTS: WHERE CATERPILLARS EAT



#### NECTAR PLANTS: WHERE BUTTERFLIES EAT



### IT'S HARD OUT THERE FOR BUTTERFLIES



#### EASTERN TIGER SWALLOWTAIL



#### SPICEBUSH SWALLOWTAIL



#### BLACK SWALLOWTAIL MALE AND FEMALE



#### PIPEVINE SWALLOWTAIL



### ZEBRA SWALLOWTAIL



#### MONARCH AND VICEROY



## PAINTED LADY



#### PAINTED LADY AND AMERICAN LADY



### RED ADMIRAL



#### GREAT SPANGLED FRITILLARY



### VARIEGATED FRITILLARY



## MEADOW FRITILLARY



#### HACKBERRY EMPEROR



### EASTERN COMMA



### QUESTION MARK



### COMMON BUCKEYE



### RED-SPOTTED PURPLE



### CABBAGE WHITES



#### CLOUDED SULPHUR AND ORANGE SULPHUR



### MALE AND FEMALE CLOUDED SULPHURS



### SLEEPY ORANGE



#### PEARL CRESCENT AND SILVERY CHECKERSPOT



### EASTERN TAILED-BLUE AND SUMMER AZURE



#### GRAY HAIRSTREAK AND JUNIPER HAIRSTREAK



### COMMON WOOD NYMPH



#### LITTLE WOOD-SATYR AND NORTHERN PEARL