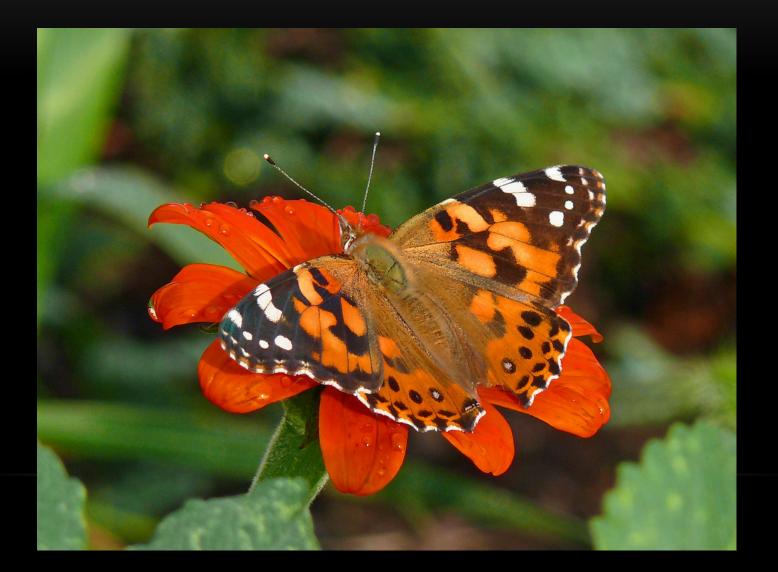

### THE BUTTERFLIES OF SUMMER





# Butterflies versus Moths

Daytime flight

Thin antennae with a knob at end

Normal hairiness

Wings held straight



#### Night flight

Thicker antennae, sometimes feathery Thick, very fuzzy bodies Wings folded over back





### HOST PLANTS: WHERE CATERPILLARS EAT



#### NECTAR PLANTS: WHERE BUTTERFLIES EAT



### IT'S HARD OUT THERE FOR BUTTERFLIES



#### EASTERN TIGER SWALLOWTAIL



#### SPICEBUSH SWALLOWTAIL



#### BLACK SWALLOWTAIL MALE AND FEMALE



#### PIPEVINE SWALLOWTAIL



### ZEBRA SWALLOWTAIL



#### MONARCH AND VICEROY



## PAINTED LADY



#### PAINTED LADY AND AMERICAN LADY



### RED ADMIRAL



#### GREAT SPANGLED FRITILLARY



### VARIEGATED FRITILLARY



## MEADOW FRITILLARY



#### HACKBERRY EMPEROR



### EASTERN COMMA



### QUESTION MARK



### COMMON BUCKEYE



### RED-SPOTTED PURPLE



### CABBAGE WHITES



#### CLOUDED SULPHUR AND ORANGE SULPHUR



### MALE AND FEMALE CLOUDED SULPHURS



### SLEEPY ORANGE



#### PEARL CRESCENT AND SILVERY CHECKERSPOT



### EASTERN TAILED-BLUE AND SUMMER AZURE



#### GRAY HAIRSTREAK AND JUNIPER HAIRSTREAK



### COMMON WOOD NYMPH



#### LITTLE WOOD-SATYR AND NORTHERN PEARLY-EYE



#### SILVER-SPOTTED SKIPPER



### ZABULON SKIPPER



### HORACE'S DUSKYWING AND WILD INDIGO DUSKYWING



#### COMMON CHECKERED-SKIPPER



#### LEAST SKIPPER AND FIERY SKIPPER



### SACHEM



####