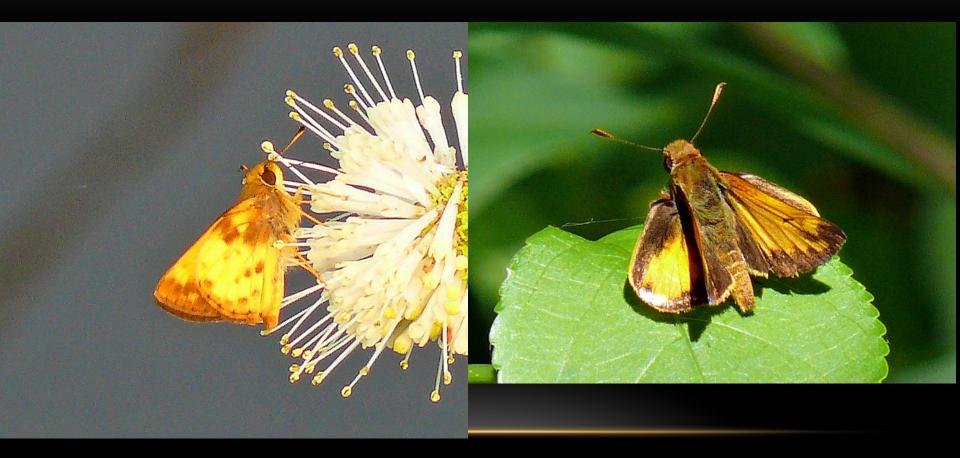

L



#### BLACK SWALLOWTAIL MALE AND FEMALE



#### PIPEVINE SWALLOWTAIL



### ZEBRA SWALLOWTAIL



#### MONARCH AND VICEROY



## PAINTED LADY



#### PAINTED LADY AND AMERICAN LADY



### RED ADMIRAL



#### GREAT SPANGLED FRITILLARY



### VARIEGATED FRITILLARY



## MEADOW FRITILLARY



#### HACKBERRY EMPEROR



### EASTERN COMMA



### QUESTION MARK



### COMMON BUCKEYE



### RED-SPOTTED PURPLE



### CABBAGE WHITES



#### CLOUDED SULPHUR AND ORANGE SULPHUR



### MALE AND FEMALE CLOUDED SULPHURS



### SLEEPY ORANGE



#### PEARL CRESCENT AND SILVERY CHECKERSPOT



### EASTERN TAILED-BLUE AND SUMMER AZURE



#### GRAY HAIRSTREAK AND JUNIPER HAIRSTREAK



### COMMON WOOD NYMPH



#### LITTLE WOOD-SATYR AND NORTHERN PEARLY-EYE



#### SILVER-SPOTTED SKIPPER



### ZABULON SKIPPER



### HORACE'S DUSKYWING AND WILD INDIGO DUSKYWING



#### COMMON CHECKERED-SKIPPER



#### LEAST SKIPPER AND FIERY SKIPPER



### SACHEM



#### PECK'S SKIPPER AND LITTLE GLASSYWING



## THANK YOU!