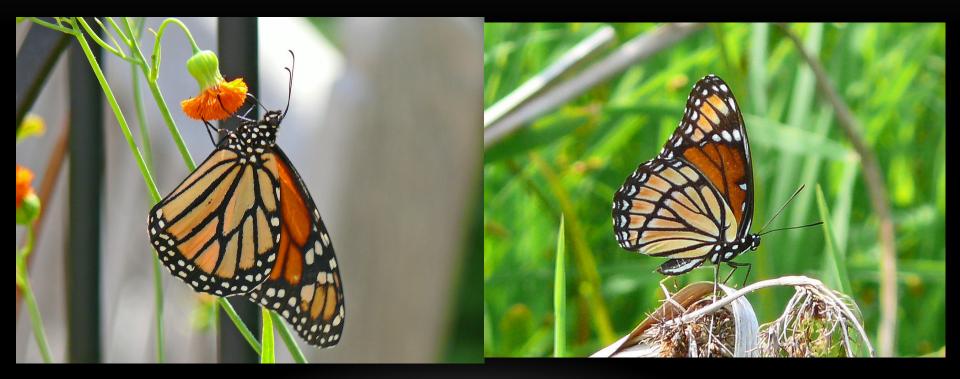

### THE BUTTERFLIES OF SUMMER





# Butterflies versus Moths

Daytime flight

Thin antennae with a knob at end

Normal hairiness

Wings held straight



#### Night flight

Thicker antennae, sometimes feathery Thick, very fuzzy bodies Wings folded over back





### HOST PLANTS: WHERE CATERPILLARS EAT



#### NECTAR PLANTS: WHERE BUTTERFLIES EAT



### IT'S HARD OUT THERE FOR BUTTERFLIES



#### EASTERN TIGER SWALLOWTAIL



#### SPICEBUSH SWALLOWTAIL



#### BLACK SWALLOWTAIL MALE AND FEMALE



#### PIPEVINE SWALLOWTAIL



### ZEBRA SWALLOWTAIL



#### MONARCH AND VICEROY



## PAINTED LADY



#### PAINTED LADY AND AMERICAN LADY



### RED ADMIRAL



#### GREAT SPANGLED FRITILLARY



### VARIEGATED FRITILLARY



## MEADOW FRITILLARY



#### HACKBERRY EMPEROR



### EASTERN COMMA



### QUESTION MARK



### COMMON BUCKEYE



### RED-SPOTTED PURPLE



### CABBAGE WHITES



#### CLOUDED SULPHUR AND ORANGE SULPHUR



### MALE AND FEMALE CLOUDED SULPHURS



### SLEEPY ORANGE



#### PEARL CRESCENT AND SILVERY CHECKERSPOT



### EASTERN TAILED-BLUE AND SUMMER AZURE



#### GRAY HAIRSTREAK AND JUNIPER HAIRSTREAK



### COMMON WOOD NYMPH



#### LITTLE WOOD-SATYR AND NORTHERN PEARLY-EYE



#### SILVER-SPOTTED SKIPPER



### ZABULON SKIPPER



### HORACE'S DUSKYWING AND WILD INDIGO DUSKYWING



#### COMMON CHECKERED-SKIPPER



#### LEAST SKIPPER AND FIERY SKIPPER