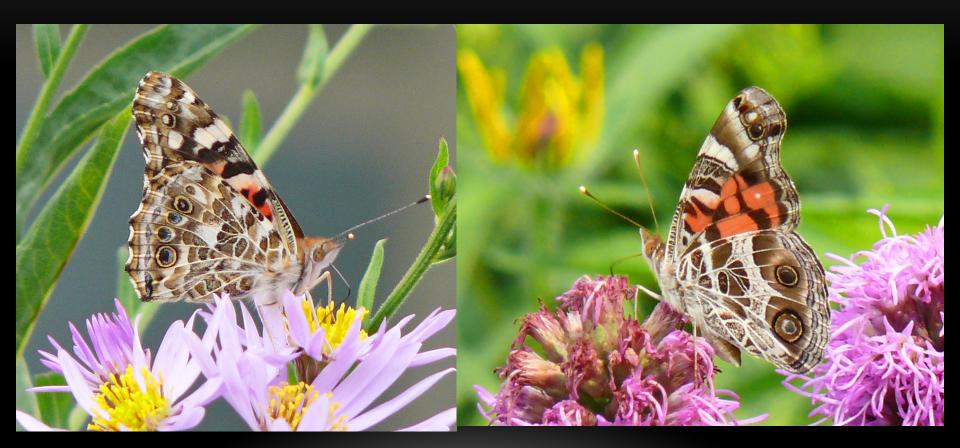

### THE BUTTERFLIES OF SUMMER





# Butterflies versus Moths

Daytime flight

Thin antennae with a knob at end

Normal hairiness

Wings held straight



#### Night flight

Thicker antennae, sometimes feathery Thick, very fuzzy bodies Wings folded over back





### HOST PLANTS: WHERE CATERPILLARS EAT



#### NECTAR PLANTS: WHERE BUTTERFLIES EAT



### IT'S HARD OUT THERE FOR BUTTERFLIES



#### EASTERN TIGER SWALLOWTAIL



#### SPICEBUSH SWALLOWTAIL



#### BLACK SWALLOWTAIL MALE AND FEMALE



#### PIPEVINE SWALLOWTAIL



### ZEBRA SWALLOWTAIL



#### MONARCH AND VICEROY



## PAINTED LADY



#### PAINTED LADY AND AMERICAN LADY



### RED ADMIRAL



#### GREAT SPANGLED FRITILLARY



### VARIEGATED FRITILLARY



## MEADOW FRITILLARY



#### HACKBERRY EMPEROR



### EASTERN COMMA



### QUESTION MARK



### COMMON BUCKEYE



### RED-SPOTTED PURPLE



### CABBAGE WHITES



#### CLOUDED SULPHUR AND ORANGE SULPHUR



### MALE AND FEMALE CLOUDED SULPHURS



### SLEEPY ORANGE



#### PEARL CRESCENT AND SILVERY CHECKERSPOT



### EASTERN TAILED-BLUE AND SUMMER AZURE



#### GRAY HAIRSTREAK AND JUNIPER HAIRSTREAK



### COMMON WOOD NYMPH



#### LITTLE WOOD-SATYR AND NORTHERN PEARLY-EYE



#### SILVER-SPOTTED SKIPPER



### ZABULON SKIPPER



### HORACE'S DUSKYWING AND WILD INDIGO DUSKYWING



#### COMMON CHECKERED-SKIPPER



#### LEAST SKIPPER AND FIERY SKIPPER



### SACHEM



#### PECK'S SKIPPER AND LITTLE GLASSYWING