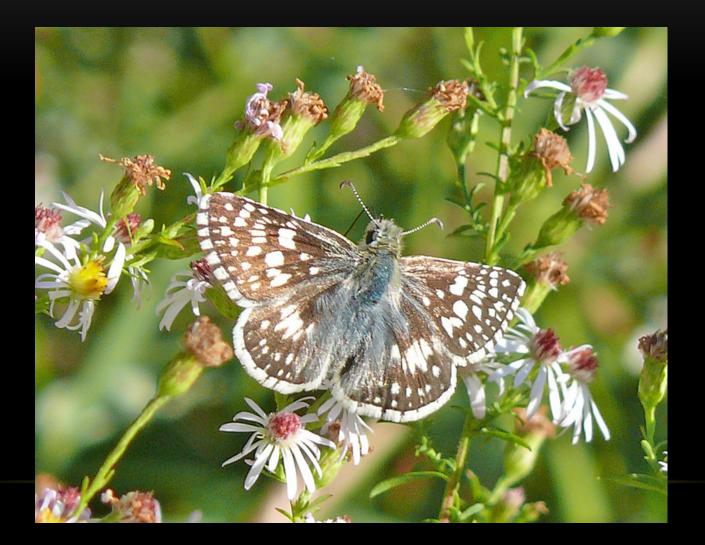

SWALLOWTAIL



#### MONARCH AND VICEROY



## PAINTED LADY



#### PAINTED LADY AND AMERICAN LADY



### RED ADMIRAL



#### GREAT SPANGLED FRITILLARY



### VARIEGATED FRITILLARY



## MEADOW FRITILLARY



#### HACKBERRY EMPEROR



### EASTERN COMMA



### QUESTION MARK



### COMMON BUCKEYE



### RED-SPOTTED PURPLE



### CABBAGE WHITES



#### CLOUDED SULPHUR AND ORANGE SULPHUR



### MALE AND FEMALE CLOUDED SULPHURS



### SLEEPY ORANGE



#### PEARL CRESCENT AND SILVERY CHECKERSPOT



### EASTERN TAILED-BLUE AND SUMMER AZURE



#### GRAY HAIRSTREAK AND JUNIPER HAIRSTREAK



### COMMON WOOD NYMPH



#### LITTLE WOOD-SATYR AND NORTHERN PEARLY-EYE



#### SILVER-SPOTTED SKIPPER



### ZABULON SKIPPER



### HORACE'S DUSKYWING AND WILD INDIGO DUSKYWING



#### COMMON CHECKERED-SKIPPER



#### LEAST SKIPPER AND FIERY SKIPPER



### SACHEM



#### PECK'S SKIPPER AND LITTLE GLASSYWING



## THANK YOU!