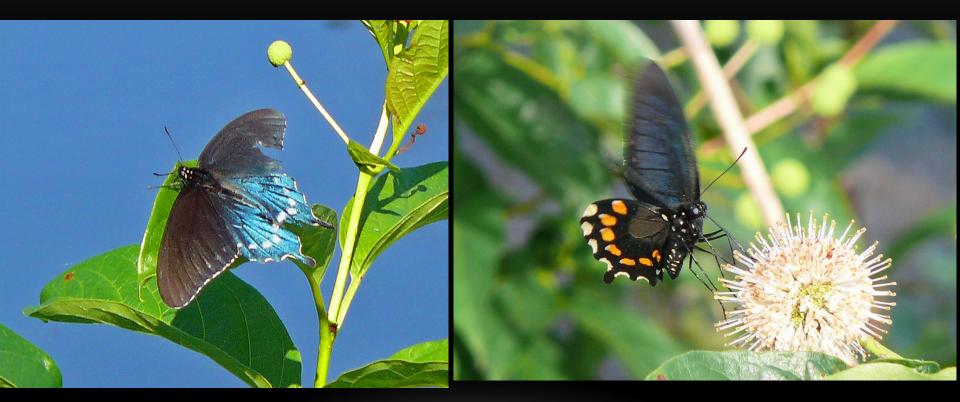

### THE BUTTERFLIES OF SUMMER





# Butterflies versus Moths

Daytime flight

Thin antennae with a knob at end

Normal hairiness

Wings held straight



#### Night flight

Thicker antennae, sometimes feathery Thick, very fuzzy bodies Wings folded over back





### HOST PLANTS: WHERE CATERPILLARS EAT



#### NECTAR PLANTS: WHERE BUTTERFLIES EAT



### IT'S HARD OUT THERE FOR BUTTERFLIES



#### EASTERN TIGER SWALLOWTAIL



#### SPICEBUSH SWALLOWTAIL



#### BLACK SWALLOWTAIL MALE AND FEMALE



#### PIPEVINE SWALLOWTAIL



### ZEBRA SWALLOWTAIL



#### MONARCH AND VICEROY



## PAINTED LADY



#### PAINTED LADY AND AMERICAN LADY



### RED ADMIRAL



#### GREAT SPANGLED FRITILLARY



### VARIEGATED FRITILLARY



## MEADOW FRITILLARY



#### HACKBERRY EMPEROR



### EASTERN COMMA



### QUESTION MARK



### COMMON BUCKEYE



### RED-SPOTTED PURPLE



### CABBAGE WHITES



#### CLOUDED SULPHUR AND ORANGE SULPHUR



### MALE AND FEMALE CLOUDED SULPHURS



### SLEEPY ORANGE



#### PEARL CRESCENT AND SILVERY CHECKERSPOT



### EASTERN TAILED-BLUE AND SUMMER AZURE



#### GRAY HAIRSTREAK AND JUNIPER HAIRSTREAK



### COMMON WOOD NYMPH



#### LITTLE WOOD-SATYR AND NORTHERN PEARLY-EYE



#### SILVER-SPOTTED SKIPPER



### ZABULON SKIPPER



### HORACE'S DUSKYWING AND WILD INDIGO DUSKYWING



#### COMMON CHECKERE