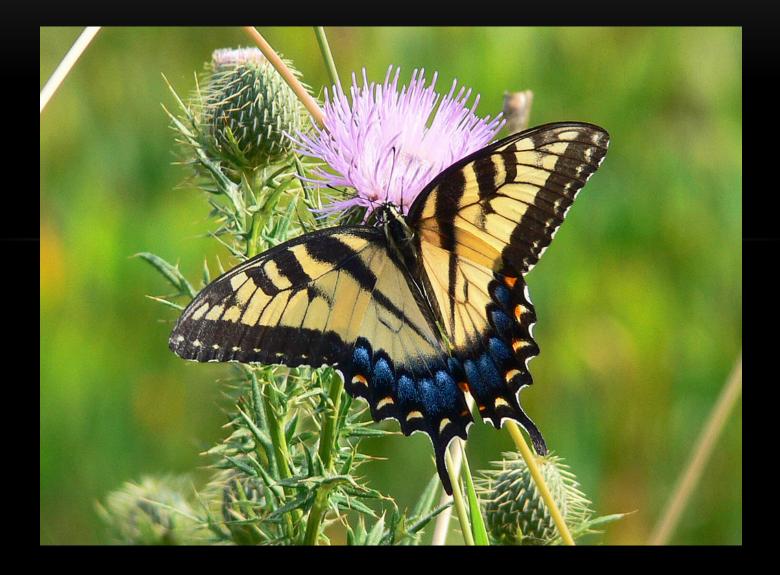

### THE BUTTERFLIES OF SUMMER





# Butterflies versus Moths

Daytime flight

Thin antennae with a knob at end

Normal hairiness

Wings held straight



#### Night flight

Thicker antennae, sometimes feathery Thick, very fuzzy bodies Wings folded over back





### HOST PLANTS: WHERE CATERPILLARS EAT



#### NECTAR PLANTS: WHERE BUTTERFLIES EAT



### IT'S HARD OUT THERE FOR BUTTERFLIES



#### EASTERN TIGER SWALLOWTAIL



#### SPICEBUSH SWALLOWTAIL



#### BLACK SWALLOWTAIL MALE AND FEMALE



#### PIPEVINE SWALLOWTAIL



### ZEBRA SWALLOWTAIL



#### MONARCH AND VICEROY



## PAINTED LADY



#### PAINTED LADY AND AMERICAN LADY



### RED ADMIRAL



#### GREAT SPANGLED FRITILLARY



### VARIEGATED FRITILLARY



## MEADOW FRITILLARY



#### HACKBERRY EMPEROR



### EASTERN COMMA



### QUESTION MARK



### COMMON BUCKEY