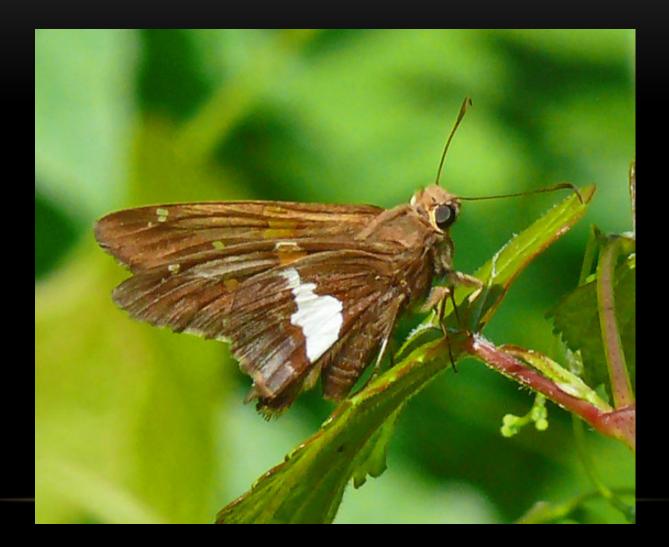

## SPICEBUSH SWALLOWTAIL



#### BLACK SWALLOWTAIL MALE AND FEMALE



#### PIPEVINE SWALLOWTAIL



### ZEBRA SWALLOWTAIL



#### MONARCH AND VICEROY



## PAINTED LADY



#### PAINTED LADY AND AMERICAN LADY



### RED ADMIRAL



#### GREAT SPANGLED FRITILLARY



### VARIEGATED FRITILLARY



## MEADOW FRITILLARY



#### HACKBERRY EMPEROR



### EASTERN COMMA



### QUESTION MARK



### COMMON BUCKEYE



### RED-SPOTTED PURPLE



### CABBAGE WHITES



#### CLOUDED SULPHUR AND ORANGE SULPHUR



### MALE AND FEMALE CLOUDED SULPHURS



### SLEEPY ORANGE



#### PEARL CRESCENT AND SILVERY CHECKERSPOT



### EASTERN TAILED-BLUE AND SUMMER AZURE



#### GRAY HAIRSTREAK AND JUNIPER HAIRSTREAK



### COMMON WOOD NYMPH



#### LITTLE WOOD-SATYR AND NORTHERN PEARLY-EYE



#### SILVER-SPOTTED SKIPPER



### ZABULON SKIPPER



### HORACE'S DUSKYWING AND WILD INDIGO DUSKYWING



#### COMMON CHECKERED-SKIPPER



#### LEAST SKIPPER AND FIERY SKIPPER



### SACHEM



#### PECK'S SKIPPER AND LITTLE GLASSYWING



## THANK YOU!