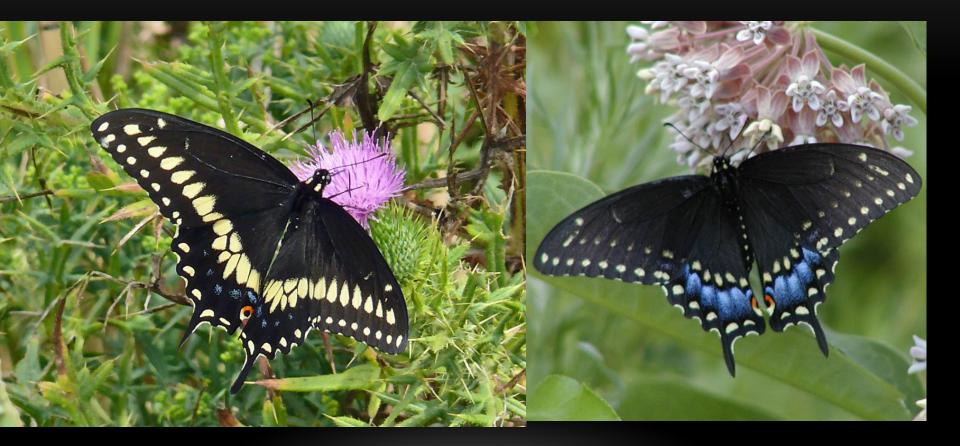

### THE BUTTERFLIES OF SUMMER





# Butterflies versus Moths

Daytime flight

Thin antennae with a knob at end

Normal hairiness

Wings held straight



#### Night flight

Thicker antennae, sometimes feathery Thick, very fuzzy bodies Wings folded over back





### HOST PLANTS: WHERE CATERPILLARS EAT



#### NECTAR PLANTS: WHERE BUTTERFLIES EAT



### IT'S HARD OUT THERE FOR BUTTERFLIES



#### EASTERN TIGER SWALLOWTAIL



#### SPICEBUSH SWALLOWTAIL



#### BLACK SWALLOWTAIL MALE AND FEMALE



#### PIPEVINE SWALLOWTAIL



### ZEBRA SWALLOWTAIL



#### MONARCH AND VICEROY



## PAINTED LADY



#### PAINTED LADY AND AMERICAN LADY



### RED ADMIRAL



#### GREAT SPANGLED FRITILLARY



### VARIEGATED FRITILLARY



## MEADOW FRITILLARY



#### HACKBERRY EMPEROR



### EASTERN COMMA



### QUESTION MARK



### COMMON BUCKEYE



### RED-SPOTTED PURPLE



### CABBAGE WHITES



#### CLOUDED SULPHUR AND ORANGE SULPHUR



### MALE AND FEMALE CLOUDED SULPHURS



### SLEEPY ORANGE



#### PEARL CRESCENT AND SILVERY CHECKERSPOT



### EASTERN TAILED-BLUE AND SUMMER AZURE



#### GRAY HAIRSTREAK AND JUNIPER HAIRSTREAK



### COMMON WOOD NYMPH



#### LITTLE WOOD-SATYR AND NORTHERN PEARLY-EYE



#### SILVER-SPOTTED SKIPPER



### ZABULON SKIPPER



### HORACE'S DUSKYWING AND WILD INDIGO DUSK