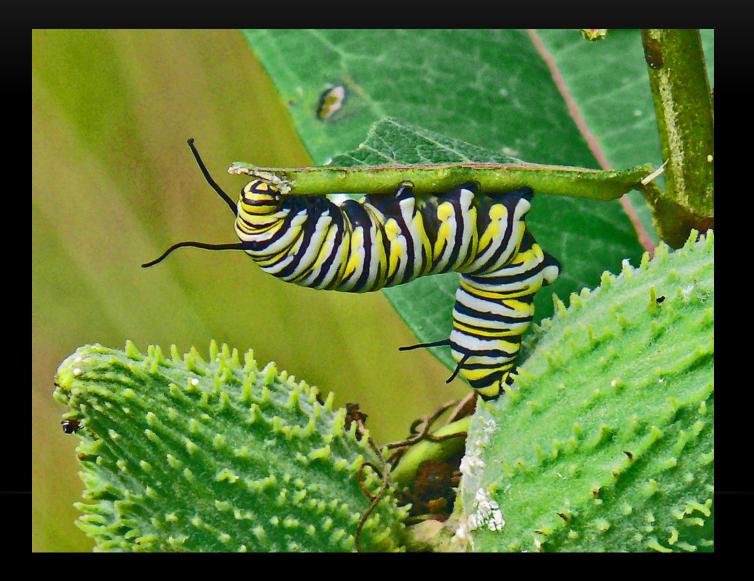

### THE BUTTERFLIES OF SUMMER





# Butterflies versus Moths

Daytime flight

Thin antennae with a knob at end

Normal hairiness

Wings held straight



#### Night flight

Thicker antennae, sometimes feathery Thick, very fuzzy bodies Wings folded over back





### HOST PLANTS: WHERE CATERPILLARS EAT



#### NECTAR PLANTS: WHERE BUTTERFLIES EAT



### IT'S HARD OUT THERE FOR BUTTERFLIES



#### EASTERN TIGER SWALLOWTAIL



#### SPICEBUSH SWALLOWTAIL



#### BLACK SWALLOWTAIL MALE AND FEMALE



#### PIPEVINE SWALLOWTAIL



### ZEBRA SWALLOWTAIL



#### MONARCH AND VICEROY



## PAINTED LADY



#### PAINTED LADY AND AMERICAN LADY



### RED ADMIRAL



#### GREAT SPANGLED FRITILLARY



### VARIEGATED FRITILLARY



## MEADOW FRITILLARY



#### HACKBERRY EMPEROR



### EASTERN COMMA



### QUESTION MARK



### COMMON BUCKEYE



### RED-SPOTTED PURPLE



### CABBAGE WHITES



#### CLOUDED SULPHUR AND ORANGE SULPHUR



### MALE AND FEMALE CLOUDED SULPHURS



### SLEEPY ORANGE



#### PEARL CRESCENT AND SILVERY CHECKERSPOT



### EASTERN TAILED-BLUE AND SUMMER AZURE



#### GRAY HAIRSTREAK AND