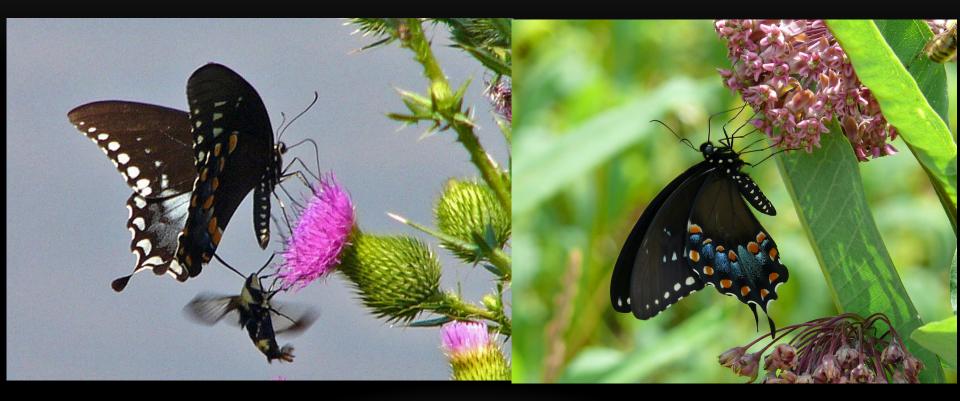

### THE BUTTERFLIES OF SUMMER





# Butterflies versus Moths

Daytime flight

Thin antennae with a knob at end

Normal hairiness

Wings held straight



#### Night flight

Thicker antennae, sometimes feathery Thick, very fuzzy bodies Wings folded over back





### HOST PLANTS: WHERE CATERPILLARS EAT



#### NECTAR PLANTS: WHERE BUTTERFLIES EAT



### IT'S HARD OUT THERE FOR BUTTERFLIES



#### EASTERN TIGER SWALLOWTAIL



#### SPICEBUSH SWALLOWTAIL



#### BLACK SWALLOWTAIL MALE AND FEMALE



#### PIPEVINE SWALLOWTAIL



### ZEBRA SWALLOWTAIL



#### MONARCH AND VICEROY



## PAINTED LADY



#### PAINTED LADY AND AMERICAN LADY



### RED ADMIRAL



#### GREAT SPANGLED FRITILLARY



### VARIEGATED FRITILLARY



## MEADOW FRITILLARY



#### HACKBERRY EMPEROR



### EASTERN COMMA



### QUESTION MARK



### COMMON BUCKEYE



### RED-SPOTTED PURPLE



### CABBAGE WHITES



#### CLOUDED SULPHUR AND ORANGE SULPHUR



### MALE AND FEMALE CLOUDED SULPHURS



### SLEEPY ORANGE



#### PEARL CRESCENT AND SILVERY CHECKERSPOT



### EASTERN TAILED-BLUE AND SUMMER AZURE



#### GRAY HAIRSTREAK AND JUNIPER HAIRSTREAK



### COMMON WOOD NYMPH



#### LITTLE WOOD-SATYR AND NORTHERN PEARLY-EYE



#### SILVER-SPOTTED SKIPPER



### ZABULON SKIPPER



#