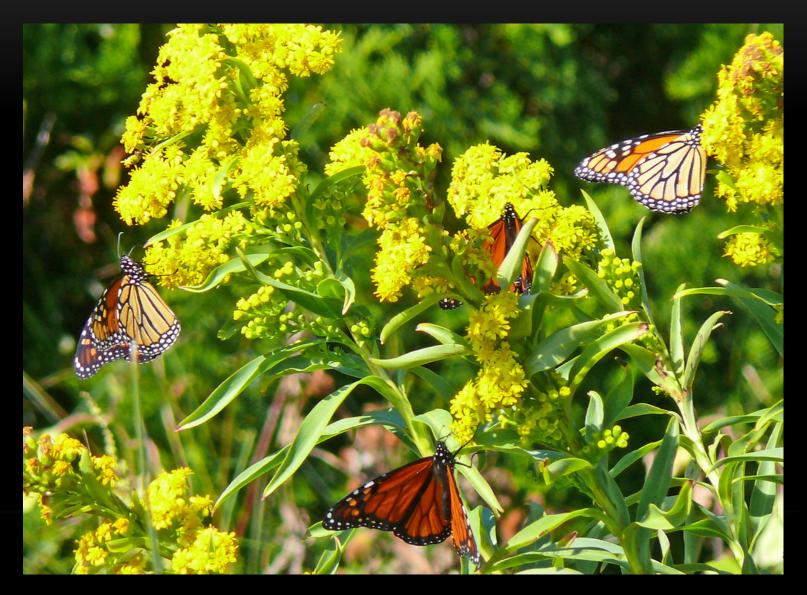

### THE BUTTERFLIES OF SUMMER





# Butterflies versus Moths

Daytime flight

Thin antennae with a knob at end

Normal hairiness

Wings held straight



#### Night flight

Thicker antennae, sometimes feathery Thick, very fuzzy bodies Wings folded over back





### HOST PLANTS: WHERE CATERPILLARS EAT



#### NECTAR PLANTS: WHERE BUTTERFLIES EAT



### IT'S HARD OUT THERE FOR BUTTERFLIES



#### EASTERN TIGER SWALLOWTAIL



#### SPICEBUSH SWALLOWTAIL



#### BLACK SWALLOWTAIL MALE AND FEMALE



#### PIPEVINE SWALLOWTAIL



### ZEBRA SWALLOWTAIL



#### MONARCH AND VICEROY



## PAINTED LADY



#### PAINTED LADY AND AMERICAN LADY



### RED ADMIRAL



#### GREAT SPANGLED FRITILLARY



### VARIEGATED FRITILLARY



## MEADOW FRITILLARY



#### HACKBERRY EMPEROR



### EASTERN COMMA



### QUESTION MARK



### COMMON BUCKEYE



### RED-SPOTTED PURPLE



### CABBAGE WHITES



#### CLOUDED SULPHUR AND ORANGE SULPHUR



### MALE AND FEMALE CLOUDED SULPHURS



### SLEEPY ORANGE



#### PEARL CRESCENT AND SILVERY CHECKERSPOT



### EASTERN TAILED-BLUE AND SUMMER AZURE



#### GRAY HAIRSTREAK AND JUNIPER HAIRSTREAK



### COMMON WOOD NYMPH