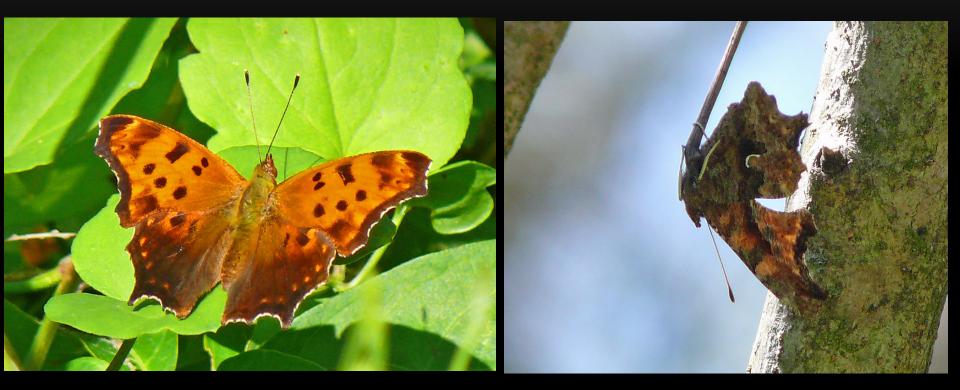

### THE BUTTERFLIES OF SUMMER





# Butterflies versus Moths

Daytime flight

Thin antennae with a knob at end

Normal hairiness

Wings held straight



#### Night flight

Thicker antennae, sometimes feathery Thick, very fuzzy bodies Wings folded over back





### HOST PLANTS: WHERE CATERPILLARS EAT



#### NECTAR PLANTS: WHERE BUTTERFLIES EAT



### IT'S HARD OUT THERE FOR BUTTERFLIES



#### EASTERN TIGER SWALLOWTAIL



#### SPICEBUSH SWALLOWTAIL



#### BLACK SWALLOWTAIL MALE AND FEMALE



#### PIPEVINE SWALLOWTAIL



### ZEBRA SWALLOWTAIL



#### MONARCH AND VICEROY



## PAINTED LADY



#### PAINTED LADY AND AMERICAN LADY



### RED ADMIRAL



#### GREAT SPANGLED FRITILLARY



### VARIEGATED FRITILLARY



## MEADOW FRITILLARY



#### HACKBERRY EMPEROR



### EASTERN COMMA



### QUESTION MARK



### COMMON BUCKEYE



### RED-SPOTTED PURPLE



### CABBAGE WHITES



#### CLOUDED SULPHUR AND ORANGE SULPHUR



### MALE AND FEMALE CLOUDED SULPHURS



### SLEEPY ORANGE



#### PEARL CRESCENT AND SILVERY CHECKERSPOT



### EASTERN TAILED-BLUE AND SUMMER AZURE



#### GRAY HAIRSTREAK AND JUNIPER HAIRSTREAK



### COMMON WOOD NYMPH



#### LITTLE WOOD-SATYR AND NORTHERN PEARLY-EYE



#### SILVER-SPOTTED SKIPPER



### ZABULON SKIPPER



### HORACE'S DUSKYWING AND WILD INDIGO DUSKYWING



#### COMMON CHECKERED-SKIPPER



#### LEAST SKIPPER AND FIERY SKIPPER



### SACHEM



#### PECK'S SKIPPER AND LITTLE GLASSYWING



## THANK YOU!