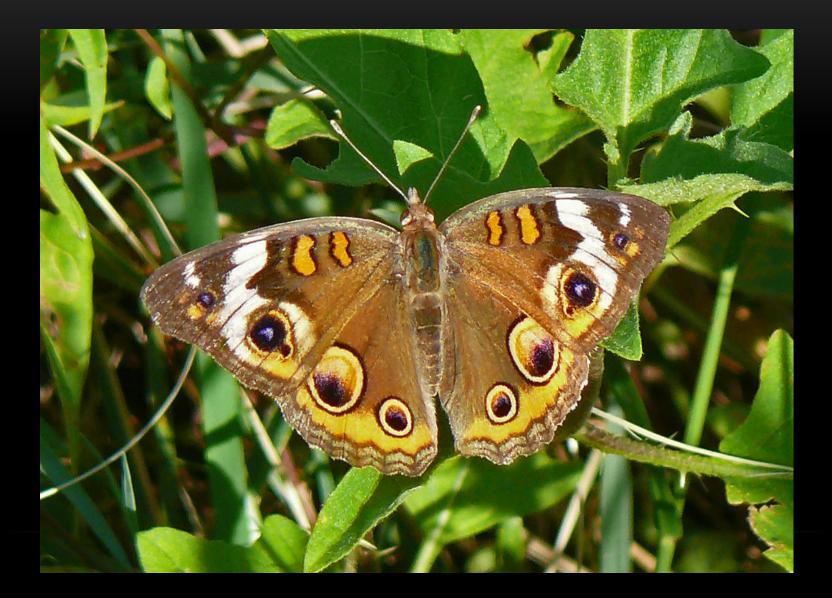

# Butterflies versus Moths

Daytime flight

Thin antennae with a knob at end

Normal hairiness

Wings held straight



#### Night flight

Thicker antennae, sometimes feathery Thick, very fuzzy bodies Wings folded over back





### HOST PLANTS: WHERE CATERPILLARS EAT



#### NECTAR PLANTS: WHERE BUTTERFLIES EAT



### IT'S HARD OUT THERE FOR BUTTERFLIES



#### EASTERN TIGER SWALLOWTAIL



#### SPICEBUSH SWALLOWTAIL



#### BLACK SWALLOWTAIL MALE AND FEMALE



#### PIPEVINE SWALLOWTAIL



### ZEBRA SWALLOWTAIL



#### MONARCH AND VICEROY



## PAINTED LADY



#### PAINTED LADY AND AMERICAN LADY



### RED ADMIRAL



#### GREAT SPANGLED FRITILLARY



### VARIEGATED FRITILLARY



## MEADOW FRITILLARY



#### HACKBERRY EMPEROR



### EASTERN COMMA



### QUESTION MARK



### COMMON BUCKEYE



### RED-SPOTTED PURPLE



### CABBAGE WHITES



#### CLOUDED SULPHUR AND ORANGE SULPHUR



### MALE AND FEMALE CLOUDED SULPHURS



### SLEEPY ORANGE



#### PEARL CRESCENT AND SILVERY CHECKERSPOT



### EASTERN TAILED-BLUE AND SUMMER AZURE



#### GRAY HAIRSTREAK AND JUNIPER HAIRSTREAK



### COMMON WOOD NYMPH



#### LITTLE WOOD-SATYR AND NORTHERN PEARLY-EYE



#### SILVER-SPOTTED SKIPPER



### ZABULON SKIPPER



### HORACE'S DUSKYWING AND WILD INDIGO DUSKYWING



#### COMMON CHECKERED-SKIPPER



#### LEAST SKIPPER AND FIERY SKIPPER



### SACHEM



#### PECK'S SKIPPER AND LITTLE GLASSYWING



## THANK YOU!