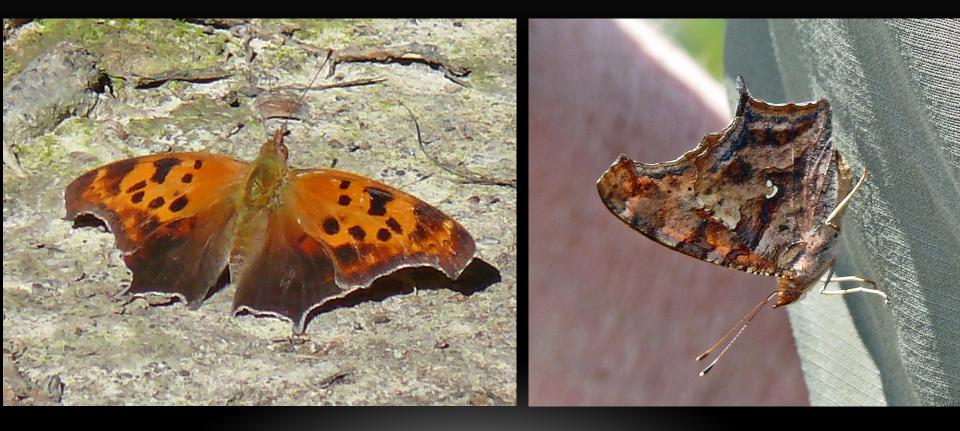

ERFLIES OF SUMMER





# Butterflies versus Moths

Daytime flight

Thin antennae with a knob at end

Normal hairiness

Wings held straight



#### Night flight

Thicker antennae, sometimes feathery Thick, very fuzzy bodies Wings folded over back





### HOST PLANTS: WHERE CATERPILLARS EAT



#### NECTAR PLANTS: WHERE BUTTERFLIES EAT



### IT'S HARD OUT THERE FOR BUTTERFLIES



#### EASTERN TIGER SWALLOWTAIL



#### SPICEBUSH SWALLOWTAIL



#### BLACK SWALLOWTAIL MALE AND FEMALE



#### PIPEVINE SWALLOWTAIL



### ZEBRA SWALLOWTAIL



#### MONARCH AND VICEROY



## PAINTED LADY



#### PAINTED LADY AND AMERICAN LADY



### RED ADMIRAL



#### GREAT SPANGLED FRITILLARY



### VARIEGATED FRITILLARY



## MEADOW FRITILLARY



#### HACKBERRY EMPEROR



### EASTERN COMMA



### QUESTION MARK



### COMMON BUCKEYE



### RED-SPOTTED PURPLE



### CABBAGE WHITES



#### CLOUDED SULPHUR AND ORANGE SULPHUR



### MALE AND FEMALE CLOUDED SULPHURS



### SLEEPY ORANGE



#### PEARL CRESCENT AND SILVERY CHECKERSPOT



### EASTERN TAILED-BLUE AND SUMMER AZURE



#### GRAY HAIRSTREAK AND JUNIPER HAIRSTREAK



### COMMON WOOD NYMPH



#### LITTLE WOOD-SATYR AND NORTHERN PEARLY-EYE



#### SILVER-SPOTTED SKIPPER



### ZABULON SKIPPER



### HORACE'S DUSKYWING AND WILD INDIGO DUSKYWING



#### COMMON CHECKERED-SKIPPER



#### LEAST SKIPPER AND FIERY SKIPPER



### SACHEM



#### PECK'S SKIPPER AND LITTLE GLASSYWING



## THANK YOU!